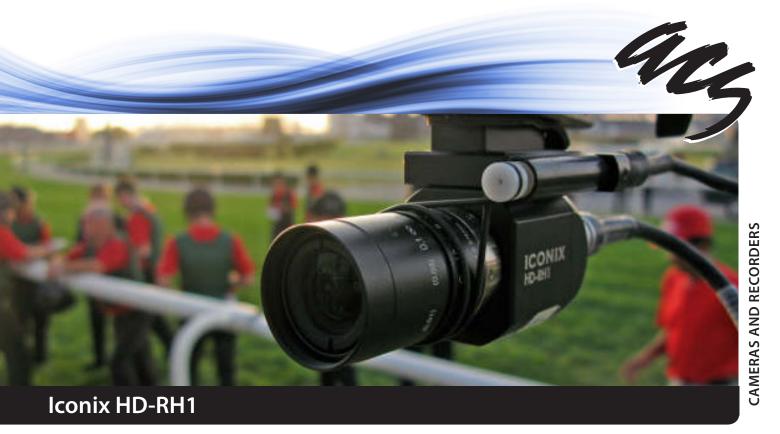

## Perfect for a wide range of POV application, the Iconix is a state of the art **HD** miniature camera system

Providing impressive functionality and performance in a compact package the camera head incorporates a 1/3 inch progressive CCD image sensor offering the versatility of 720p, 1080i, 1080p, 480i (NTSC) and 576i (PAL) at all standard frame rates.

The camera is supplied as standard with three C-mount lens options - 2.8mm, 4mm and 8mm and a variety of mounts are available

including an underwater housing. For standalone production work the camera can be supplied with a range of tape and solid state recorder options. For live applications from sport to music to entertainment, the Iconix can be integrated with the unique ACS fibre transmission system allowing video and camera/iris control via an RCP over single mode of SMPTE fibre with seamless integration into an Outside Broadcast environment.