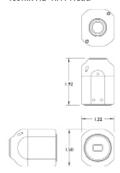

12VDC, 30W

Head: 64g (2.3oz) Controller: 1.2KG (2.6lbs) Head: 1.32W x 1.50H x 1.92"D (33.5 x 38 x 48.8mm) Controller: 8.4W x 1.78H x 12"D (213 x 45 x 305mm)

10 metre

Optional adapter for head with 1/-20 thread)

## Iconix HD-RH1 Head

Iconix HD-RH1 Controller