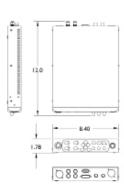

12VDC, 30W

Head: 64g (2.3oz) Controller: 1.2KG (2.6lbs) Head: 1.32W x 1.50H x 1.92"D (33.5 x 38 x 48.8mm) Controller: 8.4W x 1.78H x 12"D (213 x 45 x 305mm)

10 metre

Optional adapter for head with 1/-20 thread)

## Iconix HD-RH1 Head

Iconix HD-RH1 Controller